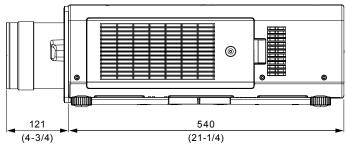

The illustration shows the lens attached to the PT-DZ21K/DS20K/DW17K.

The illustration shows the lens attached to the DZ13K/DS12K/DW11K/DZ10K. The PT-DZ8700/DS8500/DW8300/DZ110X/DS100X/DW90X has the same dimensions.